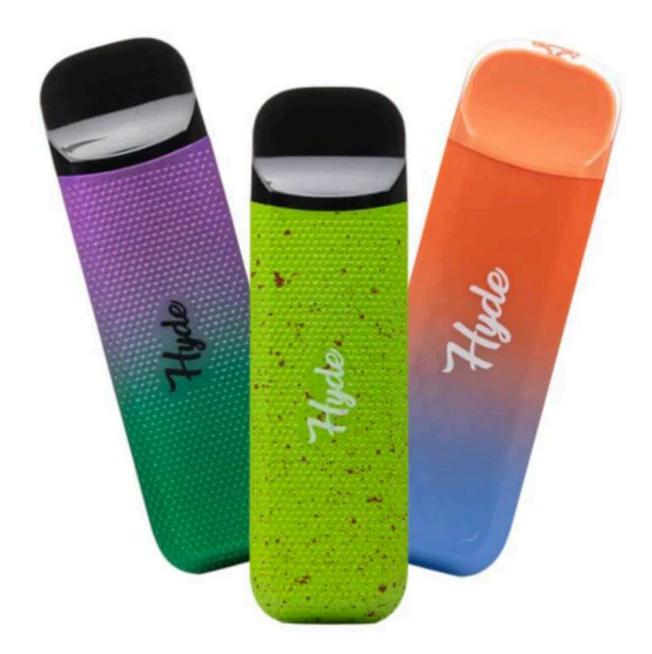

## **Cutting-edge Design**

Hyde's vape tools are not nearly the tastes however also about the overall experience. The <u>hyde flavors</u> ingenious layouts, including their streamlined, mobile disposables and straightforward features, make vaping practical and satisfying. The combination of fantastic flavors and well-designed gadgets ensures a gratifying experience for both new and experienced vapers.

### **Selection and Uniformity**

Hyde provides a large range of tastes, satisfying various preferences and preferences. From fruity and sweet to cool down and rejuvenating, there's something for every person. Hyde preserves a regular top quality across their item line, guaranteeing that vapers can rely on their favored tastes time and time once again.