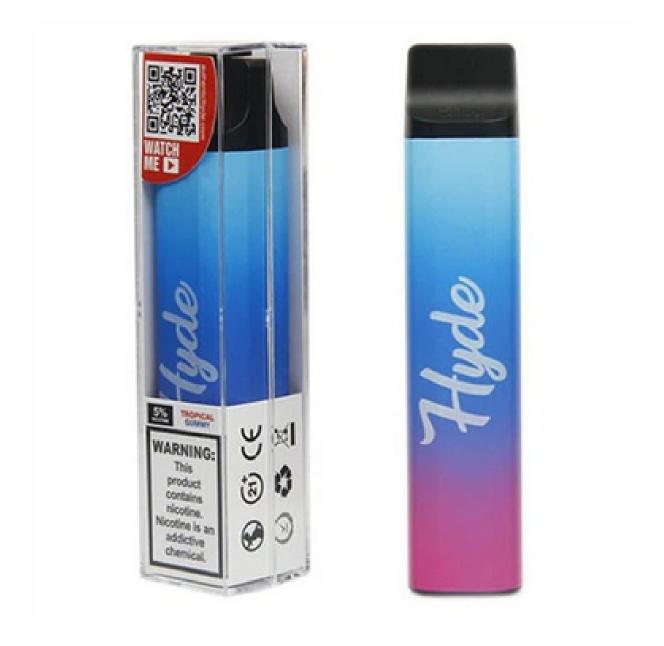

## **Cutting-edge Design**

Hyde's vape tools are not nearly the tastes however also about the overall experience. The <u>hyde flavors</u> ingenious layouts, including their streamlined, mobile disposables and straightforward features, make vaping practical and satisfying. The combination of fantastic flavors and well-designed gadgets ensures a gratifying experience for both new and experienced vapers.

### **Selection and Uniformity**

Hyde provides a large range of tastes, satisfying various preferences and preferences. From fruity and sweet to cool down and rejuvenating, there's something for every person. Hyde preserves a regular top quality across their item line, guaranteeing that vapers can rely on their favored tastes time and time once again.